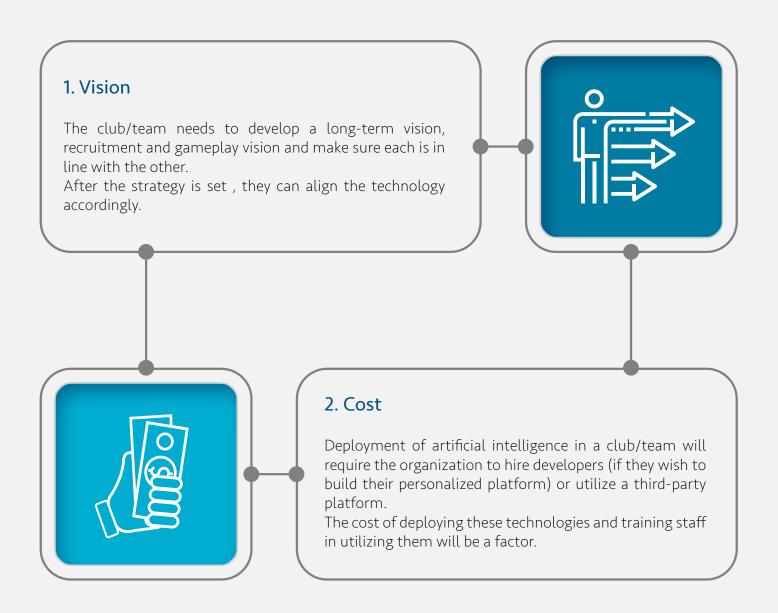

The key to success in utilizing artificial intelligence will be down to how much a club/team will look to integrate it into their daily operations. There are numerous aspects in which these could be applied, such as game strategy and player training, and predicting injury and fatigue to plan for important games in a competition/season.[1]